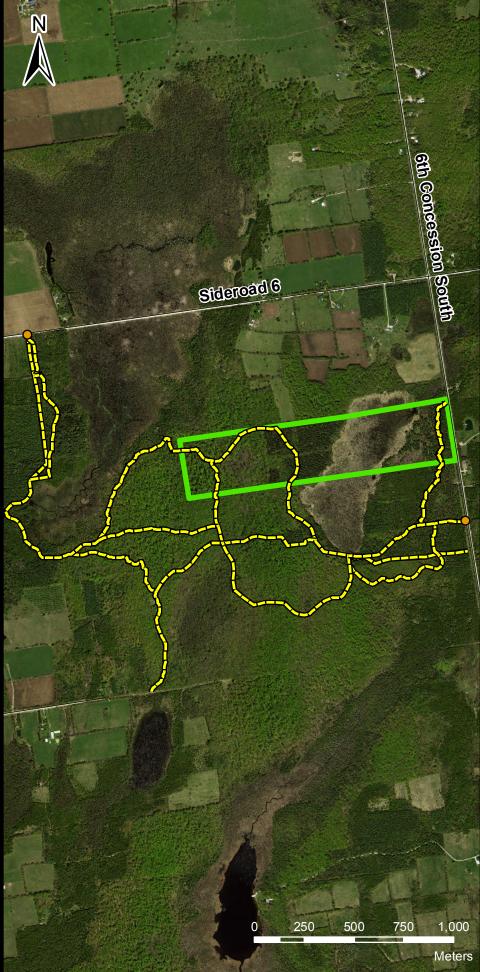

## Grey County Forest #44 The Massie Property

Area: 40.4 Hectares (99.9 Acres)

## Trail Information:

Cross country skiing trails maintained by the Owen Sound Ski Club, part of the Massie Hills Ski Area, mostly property of the Grey Sauble Conservation Authority. The ski trails intersect the Bruce Trail. Ski User Fee pay box present.

## **Facilities:**

Limited parking available on road shoulder.

This map is for illustrative purposes only. Do not rely on this map as being a precise indicator of routes, location of features or surveying purposes. This map may contain cartographical errors or omissions.